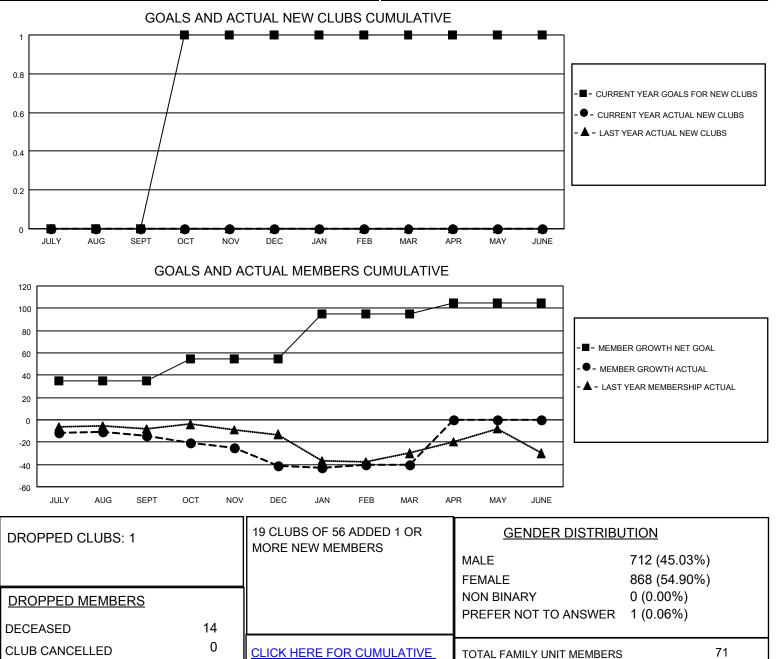

## LOCATION GUYANA

District 60 A

Results as of: 3/31/2023

| Clubs                 |               |           |               | Members               |                         |                         |                                                    |
|-----------------------|---------------|-----------|---------------|-----------------------|-------------------------|-------------------------|----------------------------------------------------|
| RESULTS FOR 2022-2023 |               |           |               | RESULTS FOR 2022-2023 |                         |                         |                                                    |
| QUARTER               | NEW CLUB GOAL | NEW CLUBS | DROPPED CLUBS | QUARTER MEI           | MBER GROWTH NET<br>GOAL | MEMBER GROWTH<br>ACTUAL | DROPPED<br>MEMBERS ACTUAL<br>(including transfers) |
| JULY/AUG/SEPT         | 0             | 0         | 0             | JULY/AUG/SEPT         | 35                      | 17                      | 29                                                 |
| OCT/NOV/DEC           | 1             | 0         | 0             | OCT/NOV/DEC           | 20                      | 13                      | 38                                                 |
| JAN/FEB/MAR           | 0             | 0         | 1             | JAN/FEB/MAR           | 40                      | 18                      | 16                                                 |
| APR/MAY/JUNE          | 0             | 0         | 0             | APR/MAY/JUNE          | 10                      | 0                       | 0                                                  |